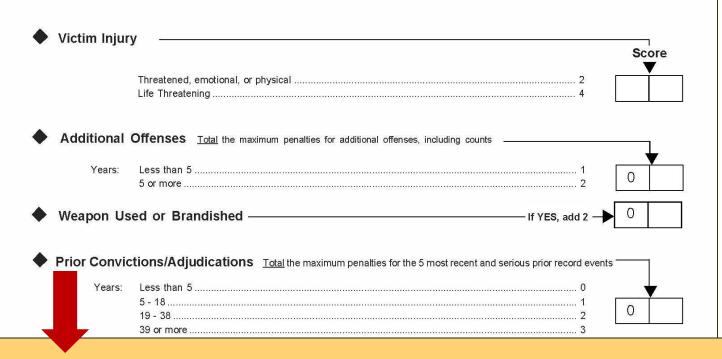

y offense
Strangulation § 18.2-51.6

Maximum PenaltyPointsYears: Less than 5 ......55 or more.....6

| Number:               | 1                                                   |        |
|-----------------------|-----------------------------------------------------|--------|
|                       | 2                                                   | 0      |
|                       |                                                     | 1 2-24 |
|                       | 3 or more5                                          | •      |
|                       | meanor Convictions/Adjudications (Excludes Traffic) |        |
| Prior Misde Number of |                                                     |        |

#### Assault ---- Section B

Offender Name: \_\_\_\_\_

#### **Proposed**



Split Prior Convictions/Adjudications factor and assign higher points for Strangulation Resulting in Bodily Injury

**Prior Convictions/Adjudications** 

**Primary offense OTHER THAN** Strangulation § 18.2-51.6

| Maximu | m Penalty         | Points |
|--------|-------------------|--------|
| Years: | Less than 5       |        |
|        | 5 – 18<br>19 – 38 |        |
|        | 39 or more        | 3      |

**Primary offense** Strangulation § 18.2-51.6

| Maximum Penalty Pe | oints    |
|--------------------|----------|
| Years: Less than 5 | 0        |
| 5 – 18             | 3        |
| 19 – 38            | 4        |
| 39 or more         | <b>5</b> |

#### **Proposed**

| Assault             | ─ <b>⊹</b> Section B                               | Offender Name: