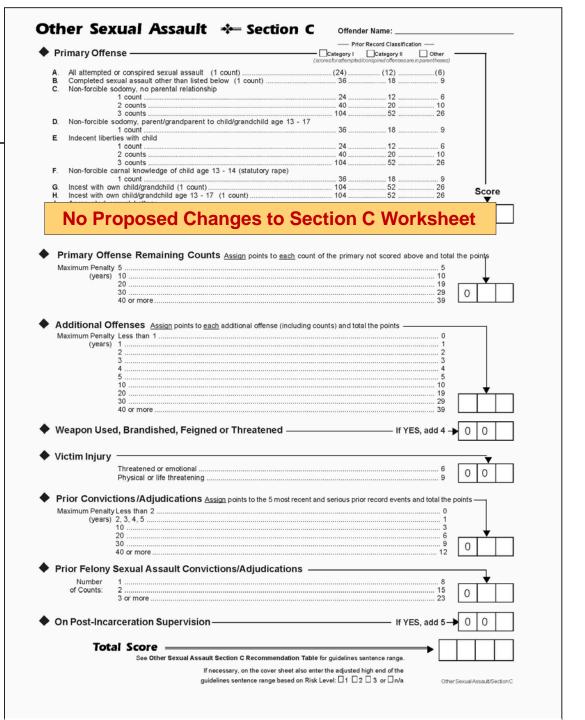

#### **Proposed**

Increase the points for certain embezzlement cases on Section A of the Larceny guidelines

| SCORE THE FOLLOW                                                    | ING FACTOR ONLY IF PRIMARY OFFENSE IS H: EMBEZZLEMENT (§ 18.2-111)                                   |
|---------------------------------------------------------------------|------------------------------------------------------------------------------------------------------|
| ◆ Amount of Embezzlement                                            |                                                                                                      |
| \$10,000 - \$19,999<br>\$20,000 - \$74,999                          | 0                                                                                                    |
| Total Sco                                                           | If total is 15 or less, go to Section B. If total is 16 or more, go to Section C.  Larceny/Section A |
|                                                                     |                                                                                                      |
| SCORE TH                                                            | HE FOLLOWING FACTOR ONLY IF PRIMARY OFFENSE IS  EMBEZZI EMENT (8.18.2-111)                           |
| SCORE TH                                                            | HE FOLLOWING FACTOR ONLY IF PRIMARY OFFENSE IS  EMBEZZLEMENT (§ 18.2-111)                            |
| SCORE THE Amount of Embezzlement                                    |                                                                                                      |
| Amount of Embezzlement                                              |                                                                                                      |
| Amount of Embezzlement Amount: Less that                            | EMBEZZLEMENT (§ 18.2-111)                                                                            |
| Amount of Embezzlement Amount: Less the                             | EMBEZZLEMENT (§ 18.2-111) an \$10,000 0                                                              |
| Amount of Embezzlement Amount: Less that \$10,000 \$20,000 \$75,000 | EMBEZZLEMENT (§ 18.2-111)  an \$10,000                                                               |