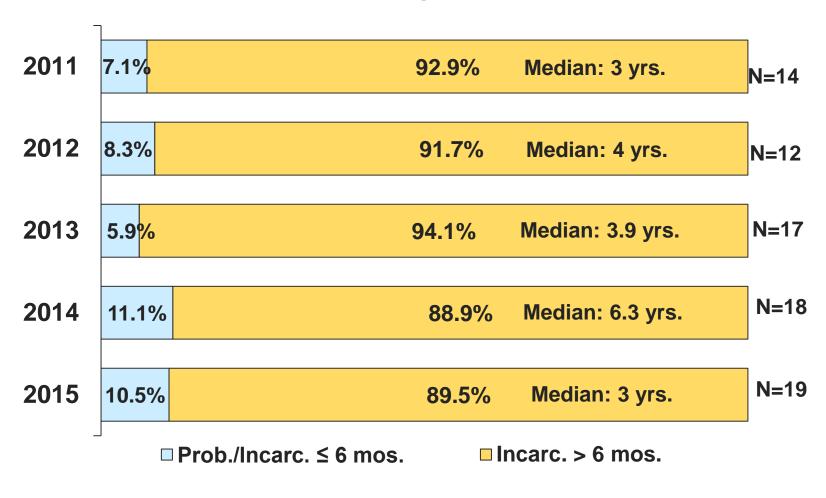

----|
| Compliance  | 84.1%   | 85.1%       |
| Mitigation  | 5.4%    | 7.0%        |
| Aggravation | 10.5%   | 7.9%        |

<sup>\*</sup> Worksheets with scoring errors or missing monetary value were excluded from the analysis.

#### Proposed Recommendation 1

# Modify the Sentencing Guidelines for Felony Embezzlement (§ 18.2-111) as proposed





#### Proposed Recommendation 2:

Revise the sentencing guidelines for Vehicular Involuntary Manslaughter (§ 18.2-36.1(A))

## Compliance with Sentencing Guidelines for Vehicular Involuntary Manslaughter (§ 18.2-36.1(A)) FY2011 – FY2015

#### **80 Sentencing Events\***



<sup>\*</sup> Worksheets with scoring errors were excluded from the analysis

#### Vehicular Involuntary Manslaughter (§ 18.2-36.1(A)) FY2011 – FY2015 80 Sentencing Events\*



#### **Proposed**

Increase the points for vehicular involuntary manslaughter on Section C of the Murder/Homicide guidelines

| lurder/Homicide 🛛 🚓 Section C                       | Offender I         | Name:               |                        |              |
|-----------------------------------------------------|--------------------|---------------------|------------------------|--------------|
|                                                     | Pri                | or Record Classi    | fication ——            |              |
| Primary Offense —                                   | Category I         | ☐ Category          | II                     |              |
| A. First degree murder                              | (scoresfor attempt | ed/conspired offens | es are in parenth