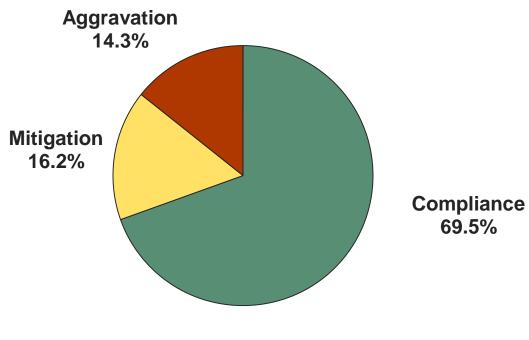

## Compliance with Sentencing Guidelines for Felony Embezzlement (§ 18.2-111) FY2011 – FY2013

#### **484 Sentencing Events\***

<sup>\*</sup> Worksheets with scoring errors or missing monetary value were excluded from the analysis.