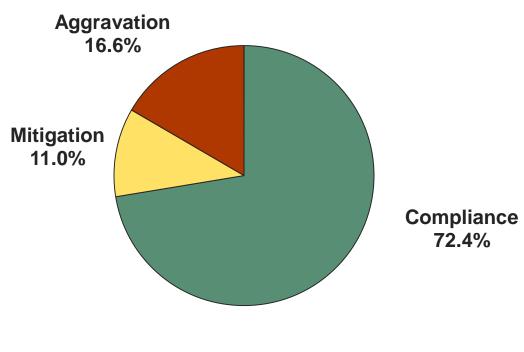

## Compliance with Sentencing Guidelines for Felony Embezzlement (§ 18.2-111) FY2011 – FY2013

#### **484 Sentencing Events\***

<sup>\*</sup> Worksheets with scoring errors or missing monetary value were excluded from the analysis.