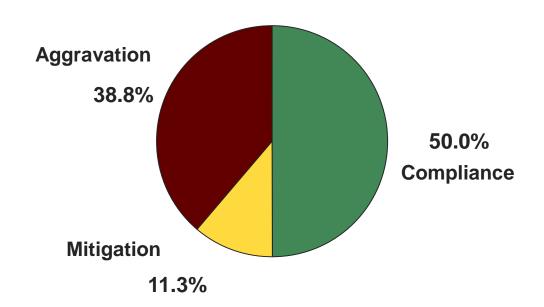

## Compliance with Sentencing Guidelines for Felony Embezzlement (§ 18.2-111) FY2011 – FY2013

#### **484 Sentencing Events\***

<sup>\*</sup> Worksheets with scoring errors or missing monetary value were excluded from the analysis.