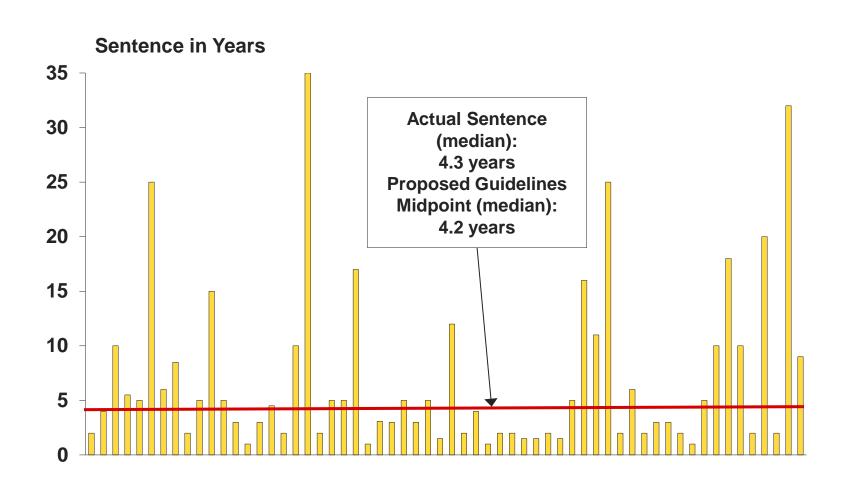

|
|--------------------------|-------------------------------|---------|----------------------------------|-------------------|
| Section A Score          | Recommendation                | Percent | NO PRISON<br>Percent             | PRISON<br>Percent |
| Up to 8                  | NO PRISON                     | 23.8%   | 50.0%                            | <b>-</b> 50.0%    |
| 9 or More                | PRISON                        | 76.2%   | 21.9%                            | <b>–</b> 78.1%    |
|                          |                               |         | 28.6% OVERAL                     | L (71.4%)         |

Aggravated Sexual Battery of Child 13-17 by Parent/Grandparent
(§ 18.2-67.3(A,3))
FY2008 – FY2015
Offenders Sentenced to Incarceration of More than 6 Months
60 Cases



#### Proposed Recommendation 5

Add Aggravated Sexual Battery of Child Age 13-17 by Parent/Grandparent (§ 18.2-67.3(A,3)) to the Other Sexual Assault Guidelines as proposed





Proposed Recommendation 6:

Modify Sentencing Guidelines for Indecent Liberties by a Custodian (§ 18.2-370(A))

### Compliance with Sentencing Guidelines for Indecent Liberties by a Custodian (§ 18.2-370.1(A)) FY2011 – FY2015

by Custodian (§ 18.2-370.1(A))

Class 6 felony

Compliance 56.3%

Mitigation 10.1%

Aggravation 33.7%

Cases = 208

Compliance with the current guidelines for these offenses is well below the overall compliance rate and when judges depart, they are significantly more likely to sentence above the guidelines than below.

54

### Actual versus Recommended Dispositions for Indecent Liberties by