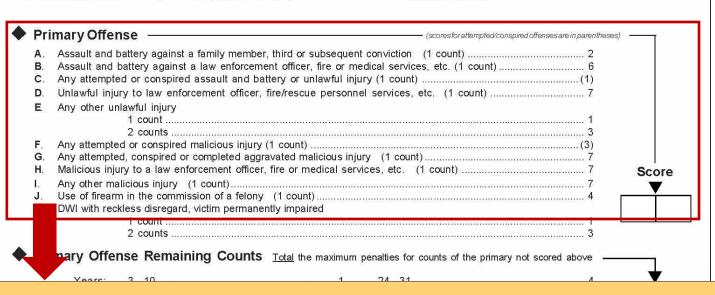

e July 1, 2012)



## Strangulation Resulting in Bodily Injury (§ 18.2-51.6)

Currently, convictions under § 18.2-51.6 are not covered by the sentencing guidelines when this offense is the primary (or most serious) offense at sentencing.



#### Strangulation Resulting in Bodily Injury (§ 18.2-51.6) FY2013 – FY2015 202 Cases



Note: Data reflect cases in which this offense was the primary (or most serious) offense at sentencing; seven offenders were excluded because a rap sheet could not be located. Source: Supreme Court of Virginia, Circuit Court Case Management System (CMS)

#### Strangulation Resulting in Bodily Injury (§ 18.2-51.6) FY2013 – FY2015

### Offenders Sentenced to Incarceration of More than 6 Months 85 Cases



#### Assault --- Section A

Offender Name:

#### **Proposed**



#### **Create new Primary Offense score for strangulation**

C. Any attempted or conspired assault and battery, unlawful injury, or strangulation

1 count ...... 1

L. Strangulation resulting in bodily injury (§ 18.2-51.6)

1 count ...... 3

|   | Firearm                         |                                                                                      |   |   |
|---|---------------------------------|--------------------------------------------------------------------------------------|---|---|
| • | Life Threatening Injury ———     | If YES, add 2                                                                        | 0 |   |
| • | Prior Convictions/Adjudications | Total the maximum penalties for the 5 most recent and serious prior record events —— |   | p |

Prior Convictio