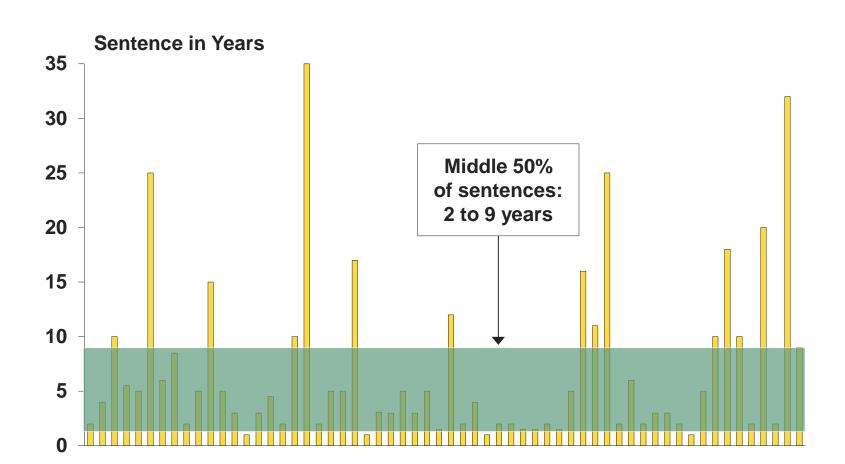

18.2-67.3(A,3)) FY2008 – FY2015 84 Cases

| Disposition                      | Percent | Median<br>Sentence |
|----------------------------------|---------|--------------------|
| No Incarceration                 | 13.1%   | NA                 |
| Incarceration Up to 6 Months     | 15.5%   | 6 Months           |
| Incarceration More than 6 Months | 71.4%   | 4.3 Years          |

Note: Data reflect cases in which this offense was the primary (or most serious) offense at sentencing; six offenders were excluded because a rap sheet could not be located.

Source: Supreme Court of Virginia, Circuit Court Management System (CMS)

Aggravated Sexual Battery of Child 13-17 by Parent/Grandparent
(§ 18.2-67.3(A,3))
FY2008 – FY2015
Offenders Sentenced to Incarceration of More than 6 Months
60 Cases



#### **Propos**

|                                                                       | Othor Sovijal Account & Soction A (Deat I)