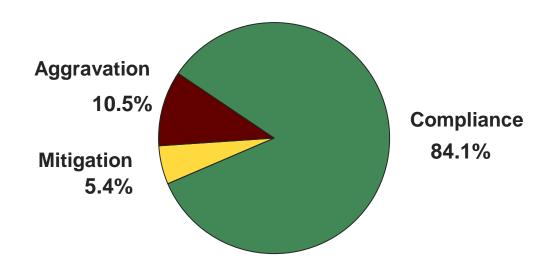

## Compliance with Sentencing Guidelines for Felony Embezzlement (§ 18.2-111) FY2011 – FY2013

#### **484 Sentencing Events\***

<sup>\*</sup> Worksheets with scoring errors or missing monetary value were excluded from the analysis.