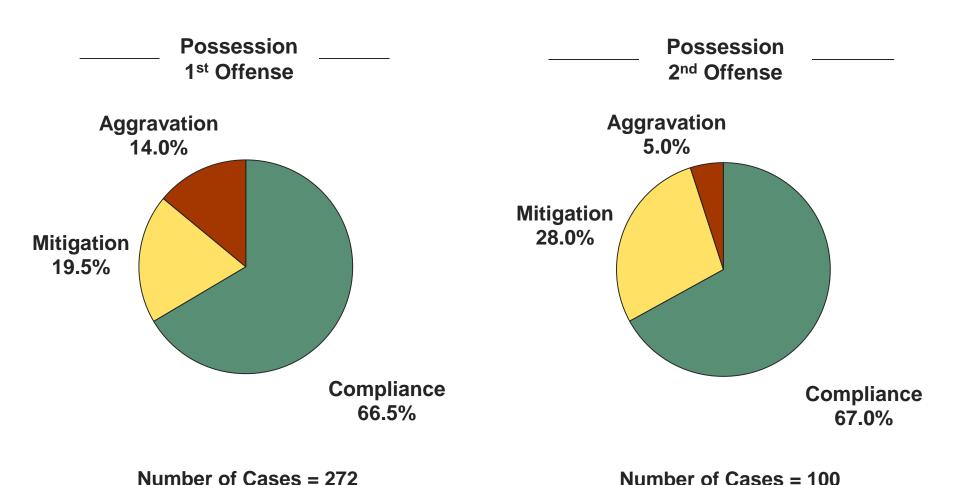

crease recommendations for possession.



Compliance with Sentencing Guidelines for Possession of Child Pornography Offenses (§ 18.2-374.1:1) FY2011 – FY2015

| Fiscal Year | Compliance | Mitigation | Aggravation |
|-------------|------------|------------|-------------|
| 2011        | 68.1%      | 21.7%      | 10.1%       |
| 2012        | 55.1%      | 26.1%      | 18.8%       |
| 2013        | 67.9%      | 23.1%      | 9.0%        |
| 2014        | 65.4%      | 20.5%      | 14.1%       |
| 2015        | 75.6%      | 17.9%      | 6.4%        |
| Overall     | 66.7%      | 21.8%      | 11.6%       |

Note: Cases with scoring errors were excluded from the analysis.

#### **Compliance with Sentencing Guidelines for** Possession of Child Pornography Offenses (§ 18.2-374.1:1) FY2011 - FY2015



Attempted/conspired offenses and worksheets with scoring errors were excluded from the analysis. 82

#### **Actual versus Recommended Prison Incarceration Rates for** Possession of Child Pornography Offenses (§ 18.2-374.1:1) **FY2011 - FY2015**

| Possession Offenses                                      | Actual<br>Practice | Recommended<br>under Current<br>Sentencing<br>Guidelines            |
|----------------------------------------------------------|--------------------|---------------------------------------------------------------------|
| Probation or Incarceration Up to 6 Months                | 31.2%              | 28.0%                                                               |
| Incarceration More than 6 months (Range includes prison) | 68.8%              | 72.0%