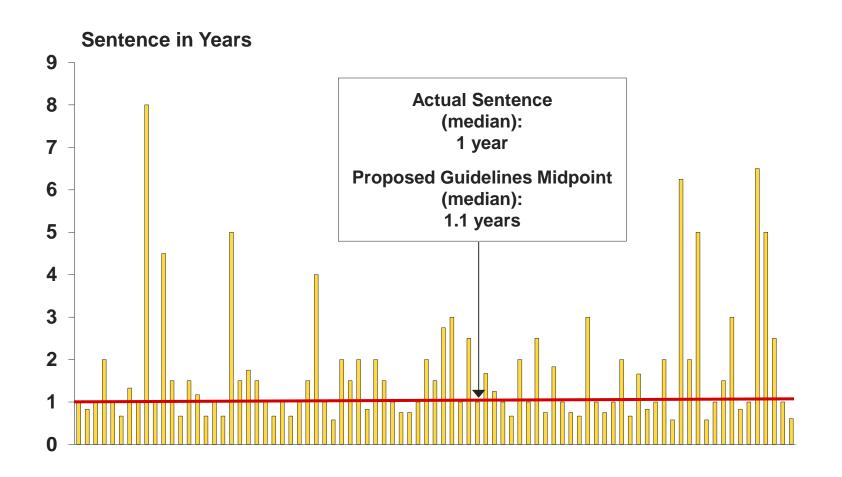

-------------------|---------------------------------------------|-------------------------------------------------|
| No Incarceration                   | 24.8%                                       | 25.2%                                           |
| Incarceration 1 Day to 3 Months    | 5.9%                                        | 7.4%                                            |
| Incarceration 3 Months to 6 Months | 26.2%                                       | 25.2%                                           |
| Incarceration More than 6 Months   | 43.1%                                       | 42.1%                                           |

# Strangulation Resulting in Bodily Injury (§ 18.2-51.6) FY2013 – FY2015 Offenders Sentenced to Incarceration of More than 6 Months 85 Cases



#### Proposed Recommendation 3

# Add Strangulation Resulting in Bodily Injury (§ 18.2-51.6) to the Assault Guidelines as proposed





#### Proposed Recommendation 4:

Modify Sentencing Guidelines for Aggravated Sexual Battery of Child Age 13 or 14 (§ 18.2-67.3(A,4,A))

# Compliance with Sentencing Guidelines for Aggravated Sexual Battery Offenses (§ 18.2-67.3) FY2011 – FY2015

| Offense                                                | Compliance | Mit.  | Agg.  | # of Cases |
|--------------------------------------------------------|------------|-------|-------|------------|
| Victim < 13 (§ 18.2-67.3(A,1))                         | 71.2%      | 14.4% | 14.4% | 618        |
| Mental Incapacity/Helplessness (§ 18.2-67.3(A,2))      | 70.5%      | 11.5% | 17.9% | 78         |
| Parent, et