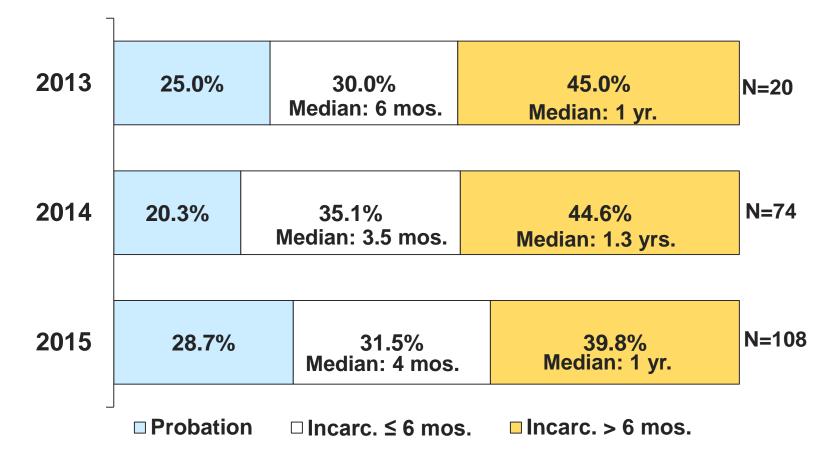

## Compliance with Sentencing Guidelines for Felony Embezzlement (§ 18.2-111) FY2011 – FY2013

#### **484 Sentencing Events\***

<sup>\*</sup> Worksheets with scoring errors or missing monetary value were excluded from the analysis.