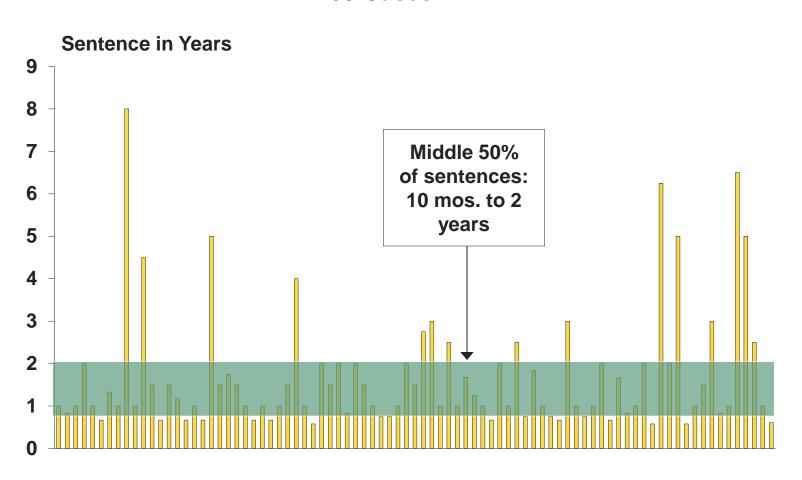

## Compliance with Sentencing Guidelines for Felony Embezzlement (§ 18.2-111) FY2011 – FY2013

#### **484 Sentencing Events\***

<sup>\*</sup> Worksheets with scoring errors or missing monetary value were excluded from the analysis.