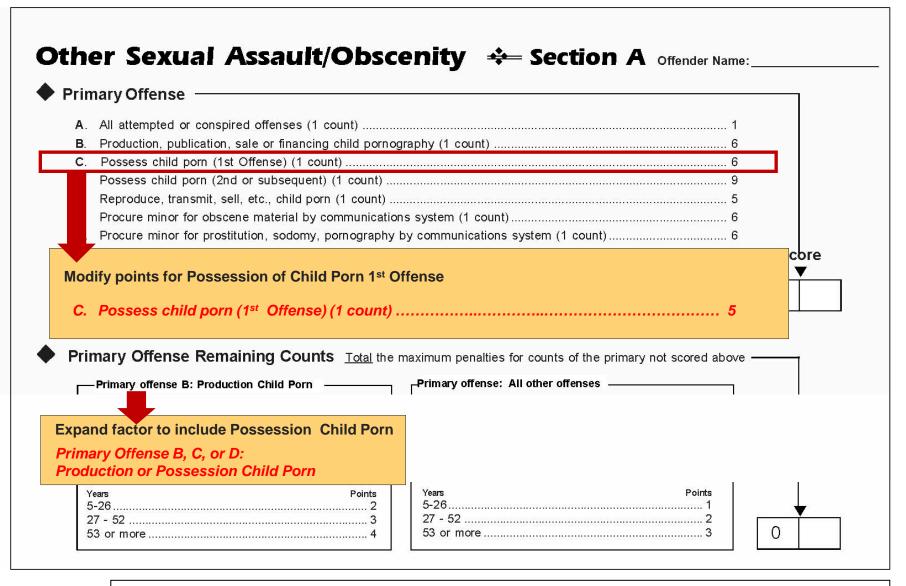

**

| Possession Offenses                                      | Actual<br>Practice | Recommended<br>under Current<br>Sentencing<br>Guidelines            |
|----------------------------------------------------------|--------------------|---------------------------------------------------------------------|
| Probation or Incarceration Up to 6 Months                | 31.2%              | 28.0%                                                               |
| Incarceration More than 6 months (Range includes prison) | 68.8%              | 72.0%                                                               |
|                                                          | more clo           | juidelines could be<br>osely aligned to the<br>n incarceration rate |

#### **Testing of 2013 Proposal**



#### **Actual versus Recommended Prison Incarceration Rates for** Possession of Child Pornography Offenses (§ 18.2-374.1:1) **FY2011 - FY2015**

|                                                          | Actual<br>Practice | Recommended<br>under<br><u>2013 Proposed</u><br>Sentencing<br>Guidelines |
|----------------------------------------------------------|--------------------|--------------------------------------------------------------------------|
| Probation or Incarceration Up to 6 Months                | 31.2%              | 28.8%                                                                    |
| Incarceration More than 6 months (Range includes prison) | 68.8%              | 71.2%                                                                    |
|